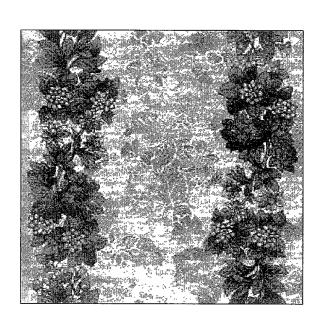

FIG. -

SUBSCRIBER RATES DESIGN AND/OR REQUESTS SAMPLE DATA FROM SUBSCRIBER DELIVEŘED

COMPUTER PROGRAM PROCESSES SUBSCRIBER RATING DATA TO CREATE DESIGN DATABASE AND TO PROCESS INDIVIDUALIZED COMMENTS 

DESIGN REPEAT: 72" x 108" IMAGE VIEW: 72" x 55" CORRIDOR RUG